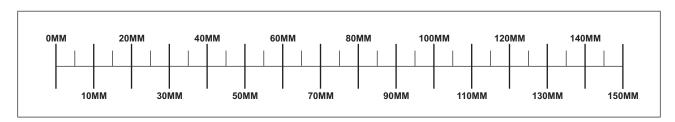

## **Strap Length Measuring Tool**

Lay each side of your current strap along this ruler to determine each sides length.